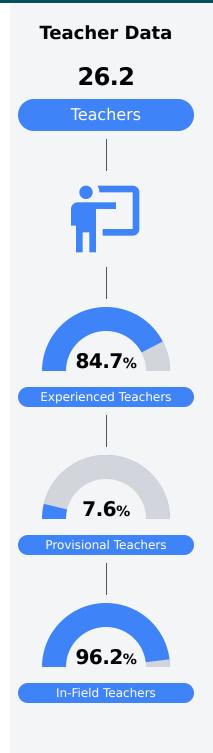

**Teacher Data** 

For more detailed information, please visit <a href="https://msrc.mdek12.org">https://msrc.mdek12.org</a>.

Identified for Additional Targeted Support and Improvement

Due to the impact of COVID-19 on school closures in the 2019-20 school year and a waiver from the U.S. Department of Education, the Mississippi Department of Education (MDE) has no assessment and accountability data to report for the 2019-20 school year.