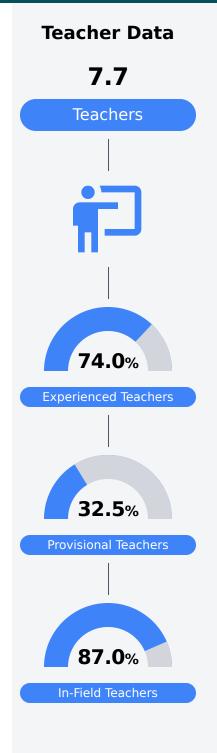

**Teacher Data** 

For more detailed information, please visit <a href="https://msrc.mdek12.org">https://msrc.mdek12.org</a>.

Identified for Additional Targeted Support and Improvement

Due to the impact of COVID-19 on school closures in the 2019-20 school year and a waiver from the U.S. Department of Education, the Mississippi Department of Education (MDE) has no assessment and accountability data to report for the 2019-20 school year.