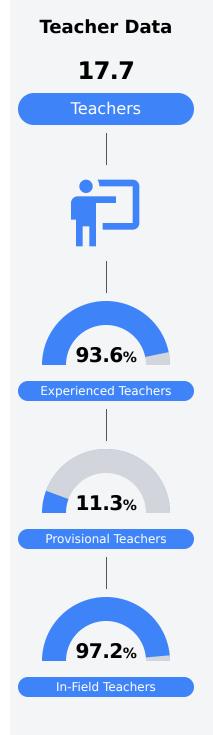

**Teacher Data** 

For more detailed information, please visit <a href="https://msrc.mdek12.org">https://msrc.mdek12.org</a>.

Identified for Additional Targeted Support and Improvement

Due to the impact of COVID-19 on school closures in the 2019-20 school year and a waiver from the U.S. Department of Education, the Mississippi Department of Education (MDE) has no assessment and accountability data to report for the 2019-20 school year.