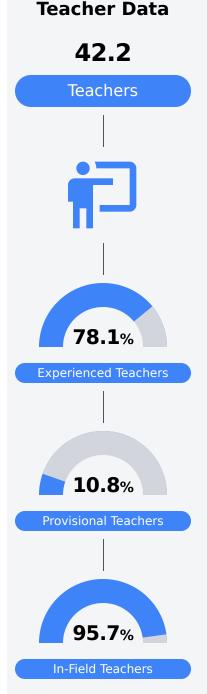

**Teacher Data** 

For more detailed information, please visit <a href="https://msrc.mdek12.org">https://msrc.mdek12.org</a>.

Identified for Additional Targeted Support and Improvement

Due to the impact of COVID-19 on school closures in the 2019-20 school year and a waiver from the U.S. Department of Education, the Mississippi Department of Education (MDE) has no assessment and accountability data to report for the 2019-20 school year.